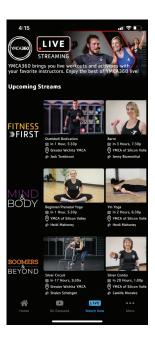

- This is the page you will see when you click on the "Watch Now" button on the bottom of the screen.
- Here you can see a schedule of LIVE video content from a variety of available categories