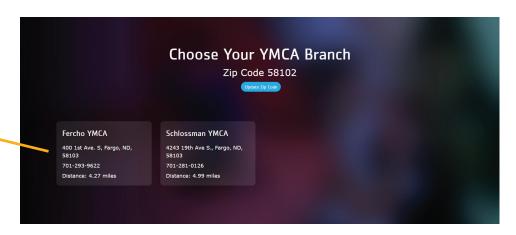

**APPLE**



#### **ANDROID**





- This is the page you will see when you open the ann
- Here you can access featured videos, any new video releases, and any videos that you have recently watched.



- This is the page you will see when you click on the "On Demand" button on the bottom of the screen.
- Here you can access on-demand videos from a variety of available categories.



- This is the page you will see when you click on the "Watch Now" button on the bottom of the screen.
- Here you can see a schedule of LIVE video content from a variety of available categories

### ACCESSING YMCA360





Home page: YMCA360.org



Member login - - click here



Next, enter your zip code



### ACCESSING YMCA360





#### Choose either YMCA location.

Full access is available at both locations.



#### Enter email address and click "Continue"

The email address you enter MUST match the email address that is associated with your YMCA account.



## Enter the verification code that was sent to your email account.

If you don't see the code in your email inbox after a few minutes, be sure to check your spam or junk folders.



#### YMCA360 WEB PORTAL





You're ready to explore all that YMCA360 has to offer!

Categories of available ondemand and live videos

Recently watched and featured video content

**Curated playlists** of video content