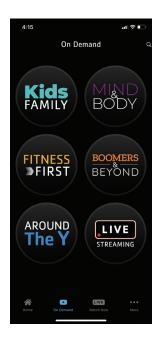

#### **ANDROID**

- This is the page you will see when you open the ann
- Here you can access featured videos, any new video releases, and any videos that you have recently watched.

- This is the page you will see when you click on the "On Demand" button on the bottom of the screen.
- Here you can access on-demand videos from a variety of available categories.