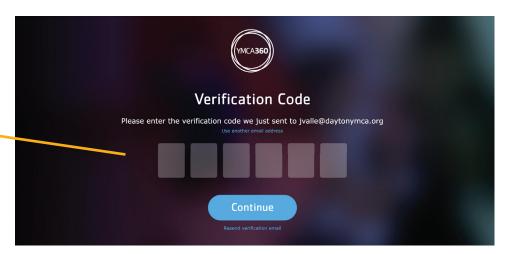

## Enter the verification code that was sent to your email account.

If you don't see the code in your email inbox after a few minutes, be sure to check your spam or junk folders.