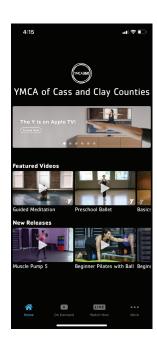

#### **ANDROID**

- This is the page you will see when you open the ann
- Here you can access featured videos, any new video releases, and any videos that you have recently watched.

- This is the page you will see when you click on the "On Demand" button on the bottom of the screen.
- Here you can access on-demand videos from a variety of available categories.