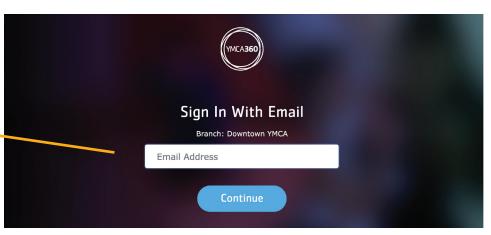

#### Enter email address and click "Continue"

The email address you enter MUST match the email address that is associated with your YMCA account.